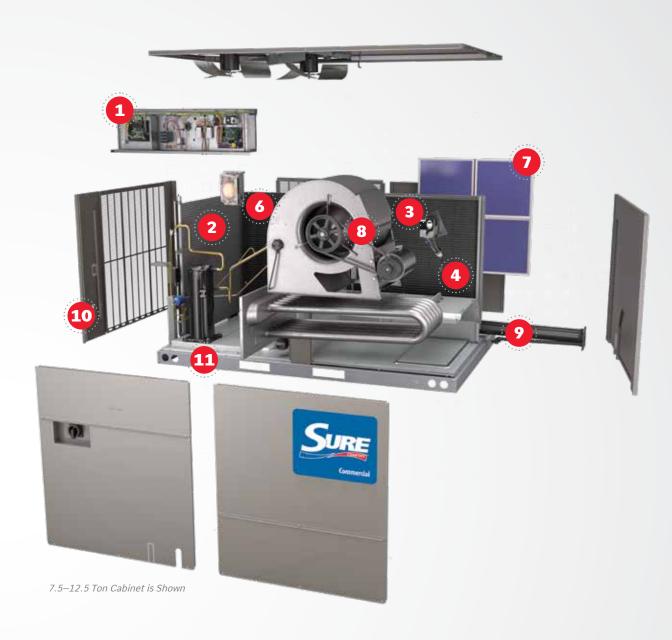

## SURE COMFORT DIAGNOSTICS

1 RENAISSANCE CORECOMMAND™ CONTROL

> Dual 7-Segment LED Display delivers enhanced diagnostics with 43 easy-tounderstand fault codes, complete fault history and input / output options to meet building compliance needs.

#### SMARTSHIELD™ COIL SYSTEM

2 ELECTROFIN® E-COAT PROCESS TECHNOLOGY

A factory-applied condenser coating that delivers superior corrosion resistance for indoor and outdoor coils to operate in the harshest of environments.

- FULL MICROCHANNEL COIL
  Full indoor and outdoor MicroChannel
  Coils maximize reliability while
  decreasing the amount of required
  refrigerant, connection brazing and
  overall weight. We're proud to offer the
  industry's first full indoor and outdoor
  MicroChannel Coil for commercial
  package heat pumps.
- HEAT PUMP DEFROST SYSTEM¹
  Rheem-exclusive, patent-pending
  Microchannel Defrost System that
  virtually eliminates ice build-up,
  preventing operation failure.

#### **SERVICESMART**

- **QWIK-CHANGE FLEX-FIT RACK**Allows easy changeover between 2" and 4" filters.
- 8 QWIK-SLIDE BLOWER ASSEMBLY Extremely easy access and removal of blower assembly to service internal components.
- 9 QWIK-CLEAN DRAIN PAN
  Composite material pan that slides out
  completely for easy cleaning and features
  a standard overflow sensor.

#### **NEW FEATURES**

EXTERNAL LOCKABLE GAUGE PORTS

Enables measuring pressures without opening the cabinet door and affecting unit performance.

IMPROVED FOOTPRINT
Drop-in replacement cuts installation time in half for substantial cost savings.