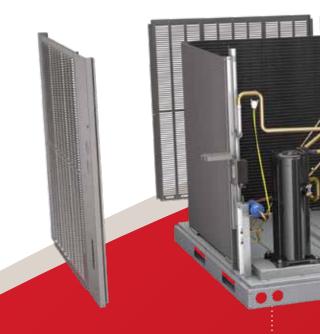

#### SMARTSHIELD™ COIL SYSTEM

2 ELECTROFIN® E-COAT PROCESS TECHNOLOGY

A factory-applied condenser coating that delivers superior corrosion resistance for indoor and outdoor coils to operate in the harshest of environments.

- FULL MICROCHANNEL COIL
  Full indoor and outdoor MicroChannel
  Coils maximize reliability while
  decreasing the amount of required
  refrigerant, connection brazing and
  overall weight. We're proud to offer the
  industry's first full indoor and outdoor
  MicroChannel Coil for commercial
  package heat pumps.
- HEAT PUMP DEFROST SYSTEM¹
  Rheem-exclusive, patent-pending
  Microchannel Defrost System that
  virtually eliminates ice build-up,
  preventing operation failure.

#### **NEW FEATURES**

EXTERNAL LOCKABLE GAUGE PORTS

Enables measuring pressures without opening the cabinet door and affecting unit performance.

IMPROVED FOOTPRINT
Drop-in replacement cuts installation time in half for substantial cost savings.