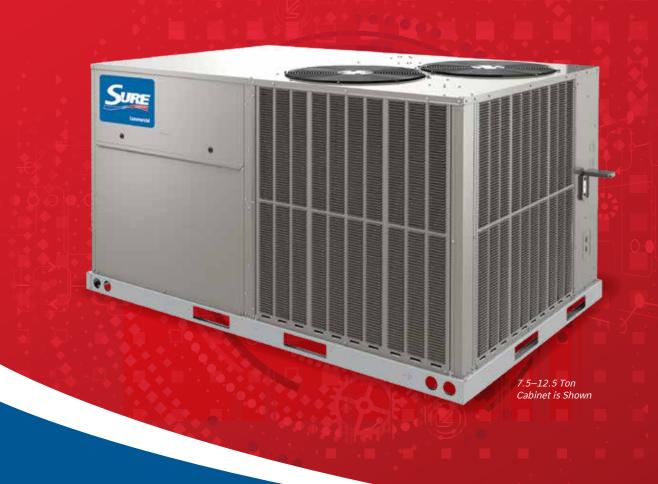

# A REFINED SOLUTION TO MAKE REPLACEMENT, INSTALLATION AND SERVICE FASTER AND EASIER.

7.5-12.5 Ton Cabinet is Shown

Redesigned for today's demanding commercial applications, the Renaissance™ Line is packed with smart thinking—like high-quality critical components, lean manufacturing processes and robust design features—including the strengthened, solid, single-piece top, durable panels, plus Scroll™ compressor technology. Sure Comfort® offers inventive engineering that delivers easy installability, smart serviceability and industry-leading efficiencies for uptime dependability in a wide range of rooftop environments.

7.5–12.5 Ton Cabinet is Shown