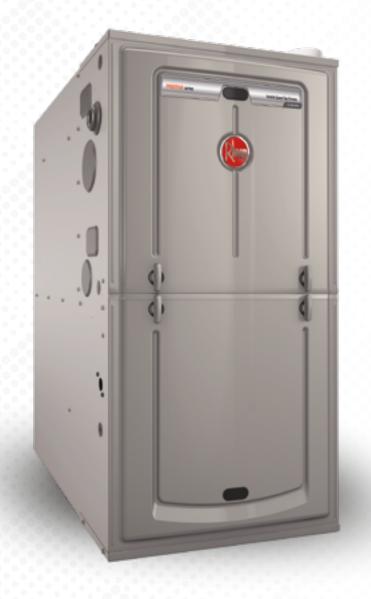

# ENDEAVOR

#### FEATURES AT A GLANCE

Input Rate: 60–115 kBTU

**Configuration: Downflow / Horizontal** 

Heating Stages: Modulating

Motor Type: Constant CFM

Sound Ranking<sup>2</sup>: Quietest

#### **PlusOnes:**

(

PlusOne Diagnostics – Industry first, 7-Segment LED for quick & easy service

PlusOne Ignition System - $(\Delta)$ 

PlusOne Water Management System – Rheem-patented sensor that shuts off the furnace if a blocked drain is detected

#### Limited Warranty<sup>1</sup>:

Parts – 10 Years Heat Exchanger - Limited Lifetime

Conditional Unit Replacement -