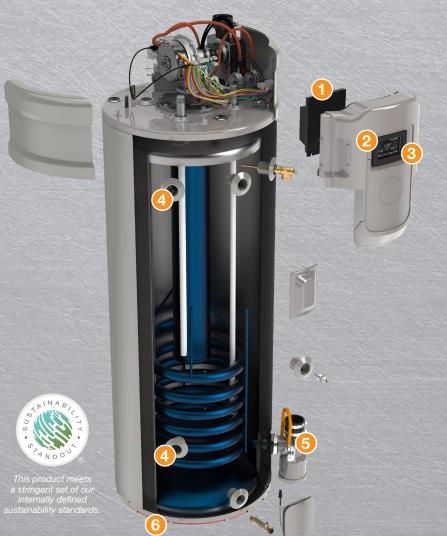

## RHEEM® *PRESTIGE*® MAXIMUS™ WITH LEAKSENSE™

- 40 and 50-Gallon Capacities
- 50K 100K BTU/h
- Super High Efficiency Up to .90 UEF
- Advanced Controls and Start-up Verification
- Touchscreen LCD Display with System Health Alerts
- EcoNet® Wi-Fi Technology
- Side Water Connections for Space Heating
- Condensate Neutralizer
  - LeakSense<sup>™</sup> 360° Leak Detection System
    - MaxMode<sup>™</sup> for up to 15% More Hot Water on Demand
    - 12-Year Warranty