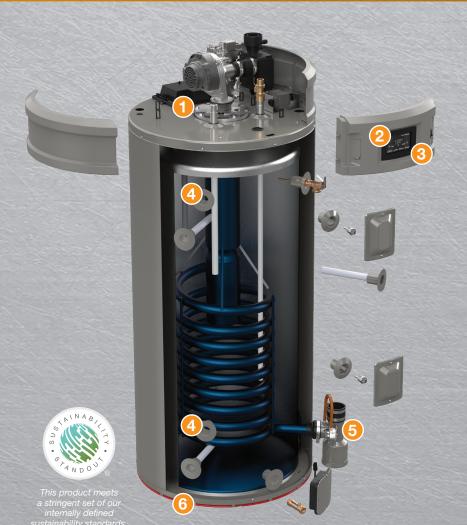

## RHEEM<sup>®</sup> *PRESTIGE*<sup>®</sup> MAXIMUS<sup>™</sup> HEAVY DUTY WITH LEAKSENSE<sup>™</sup>

- 75-Gallon Capacity
- 100K BTU/h
- Super High Efficiency Up to .88 UEF
- Advanced Controls and Start-up Verification
- Touchscreen LCD Display with System Health Alerts
- EcoNet® Wi-Fi Technology
- Side Water Connections for Space Heating
- Condensate Neutralizer
  - LeakSense™ 360° Leak Detection System
    - MaxMode<sup>™</sup> for up to 15% More Hot Water on Demand
    - 12-Year Warranty