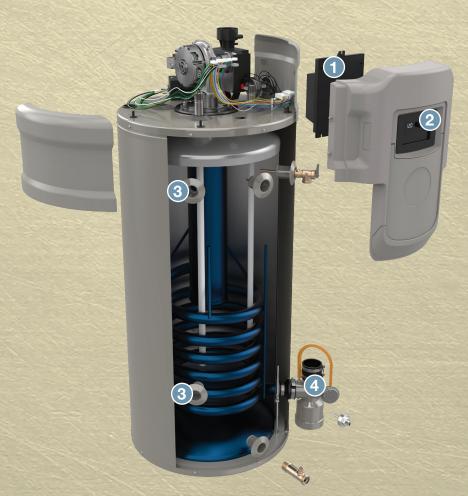

## RHEEM® CLASSIC PLUS® MAXIMUS™

- 40 and 50-Gallon Capacities
- 50K BTU/h
- Super High Efficiency Up to .90 UEF
- Start-up Verification
- LCD Display with Integrated Diagnostics
- Side Water Connections for Space Heating
- Condensate Neutralizer
  - 8-Year Warranty