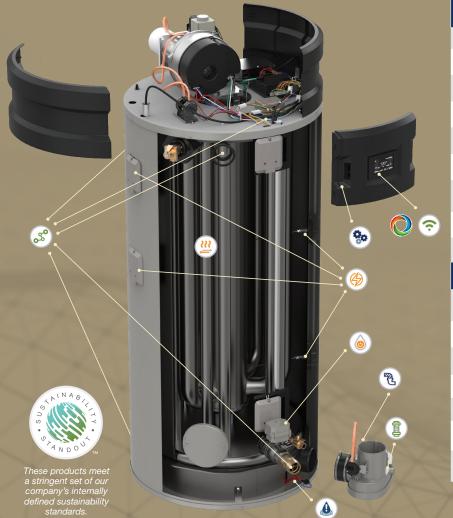

## TRITON SUPER DUTY SU

- 500K BTU/h
- LeakSense™
  - Built-in Condensate Neutralizer
- Advanced Power Anodes (4)
- Easy Retrofit Across Brands
- Flexible Venting Options
  - Integrated EcoNet® Smart WiFi Monitoring Technology
    - Health Alerts & Scheduling Capability
    - 3-Year Warranty

## TRITON SUPER DUTY SS

STANDARD FEATURES OF THE TRITON SU BASE MODEL, PLUS:

- 🌀 LeakGuard™
- Integrated BMS Connectivity via BACnet (MS/TP)
  - Energy & Water Usage Reports
  - 5-Year Warranty
  - Conduit Exoskeleton Under Jacket for Easy Wire Harness Repair
- Largest Triton Burner and Triple Pass Heat Exchanger