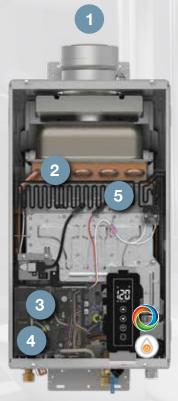

15-Year Warranty

- LeakGuard® with auto shut-off valve Detects leaks and shuts off the flow of water²
- Integrated EcoNet® Smart Wi-Fi Monitoring Technology Easy-to-use controls²
- 1 3"/5" Concentric inlet & exhaust
- 2 Copper heat exchanger
- Exclusive Hot Start Programming™ Minimizes cold water bursts
- 4 Exclusive water saving feature Saves water
- 5 Exclusive overheat film wrap Protects the home