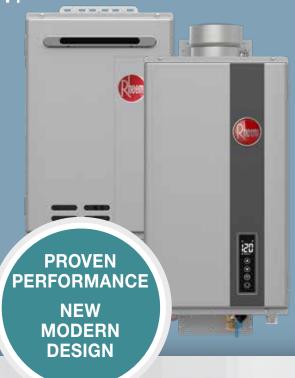

## RTG SERIES HIGH EFFICIENCY NON-CONDENSING TANKLESS

With the same proven performance both plumbers and homeowners trust, the Rheem® RTG Series High Efficiency Non-Condensing Tankless Water Heaters now offer a new modern design. These smaller, lighter units were designed with contractors in mind to make one-person installation and servicing even easier. Plus, enhanced features deliver continuous hot water and energy efficiency homeowners want.

**Outdoor Model** 

These products meet a stringent set of our internally defined sustainability standards.<sup>1</sup>

## RHEEM RTG SERIES INDOOR & OUTDOOR

160K-199K BTU/h

**Industry Leading** 43' vent run capability for easy retrofit

Universal Venting Options – compatible with Metal Fab, Rainbow and UBBINK standard concentric venting