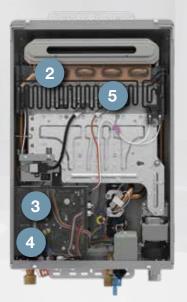

15-Year Warranty

- LeakGuard® with auto shut-off valve Detects leaks and shuts off the flow of water²
- Integrated EcoNet® Smart Wi-Fi Monitoring Technology Easy-to-use controls²
- 1 3"/5" Concentric inlet & exhaust
- 2 Copper heat exchanger
- Exclusive Hot Start Programming™ Minimizes cold water bursts
- 4 Exclusive water saving feature Saves water
- 5 Exclusive overheat film wrap Protects the home