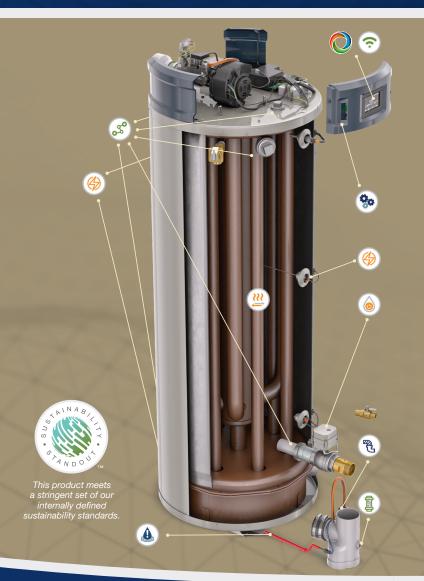

With built-in smart monitoring technology, LeakGuard™ all-inclusive leak detection and prevention system and a patented, porcelain coated ASME steel heat exchanger, Triton gives business owners peace of mind and keeps businesses up and running.

## TRITON **HEAVY DUTY SU**

- 130K-400K BTU/h
- LeakSense<sup>™</sup>
  - Built-in Condensate Neutralizer
- Advanced Power Anodes (3)
- Easy Retrofit Across Brands
- Flexible Venting Options
  - Integrated EcoNet® Smart Wi-Fi Monitoring Technology
  - Health Alerts & Scheduling Capability
  - 3-Year Warranty

### TRITON HEAVY DUTY SS

STANDARD FEATURES OF THE TRITON SU BASE MODEL, PLUS:

- LeakGuard™
- Integrated BMS Connectivity via BACnet (MS/TP)
  - Energy & Water Usage Reports
  - 5-Year Warranty. Upgradeable to 15-Years on SS 200-400K BTU models.
- Patented Triple Pass Heat Exchanger